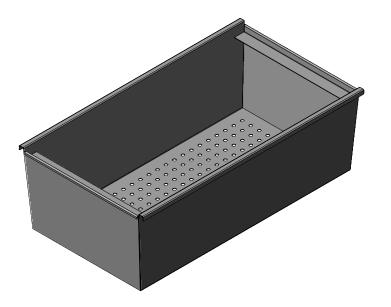

| 0 | 0 | 0 | 0 | 0 | 0 | 0 | 0 | 0 | 0 | 0 | 0 | 0 | 0 | 0 | 0 | 0 | 0 | 0 | 0 | 0 | 0 | ¢ |
|---|---|---|---|---|---|---|---|---|---|---|---|---|---|---|---|---|---|---|---|---|---|---|
| 0 | 0 | 0 | 0 | 0 | 0 | 0 | 0 | 0 | 0 | 0 | 0 | 0 | 0 | 0 | 0 | 0 | 0 | 0 | 0 | 0 | 0 | 1 |
| 0 | 0 | 0 | 0 | 0 | 0 | 0 | 0 | 0 | 0 | 0 | 0 | 0 | 0 | 0 | 0 | 0 | 0 | 0 | 0 | 0 | 0 | ¢ |
| 0 | 0 | 0 | 0 | 0 | 0 | 0 | 0 | 0 | 0 | 0 | 0 | 0 | 0 | 0 | 0 | 0 | 0 | 0 | 0 | 0 | 0 | ¢ |
| 0 | 0 | 0 | 0 | 0 | 0 | 0 | 0 | 0 | 0 | 0 | 0 | 0 | 0 | 0 | 0 | 0 | 0 | 0 | 0 | 0 | 0 | ¢ |
| 0 | 0 | 0 | 0 | 0 | 0 | 0 | 0 | 0 | 0 | 0 | 0 | 0 | 0 | 0 | 0 | 0 | 0 | 0 | 0 | 0 | 0 | 0 |
| 0 | 0 | 0 | 0 | 0 | 0 | 0 | 0 | 0 | 0 | 0 | 0 | 0 | 0 | 0 | 0 | 0 | 0 | 0 | 0 | 0 | 0 | ¢ |
| 0 | 0 | 0 | 0 | 0 | 0 | 0 | 0 | 0 | 0 | 0 |