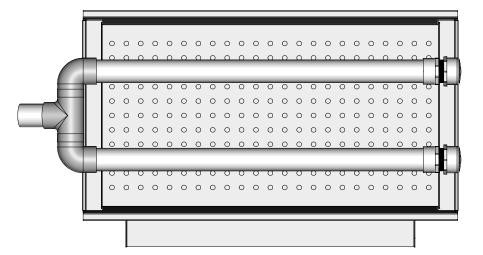

| 0 | 0 | 0 | 0 | 0 | 0 | 0 | 0 | 0 | 0 | 0 | 0 | 0 | 0 | 0 | 0 | 0 | 0 | 0 | 0 | 0 | 0 | ¢ |
|---|---|---|---|---|---|---|---|---|---|---|---|---|---|---|---|---|---|---|---|---|---|---|
| 0 | 0 | 0 | 0 | 0 | 0 | 0 | 0 | 0 | 0 | 0 | 0 | 0 | 0 | 0 | 0 | 0 | 0 | 0 | 0 | 0 | 0 | 1 |
| 0 | 0 | 0 | 0 | 0 | 0 | 0 | 0 | 0 | 0 | 0 | 0 | 0 | 0 | 0 | 0 | 0 | 0 | 0 | 0 | 0 | 0 | ¢ |
| 0 | 0 | 0 | 0 | 0 | 0 | 0 | 0 | 0 | 0 | 0 | 0 | 0 | 0 | 0 | 0 | 0 | 0 | 0 | 0 | 0 | 0 | ¢ |
| 0 | 0 | 0 | 0 | 0 | 0 | 0 | 0 | 0 | 0 | 0 | 0 | 0 | 0 | 0 | 0 | 0 | 0 | 0 | 0 | 0 | 0 | ¢ |
| 0 | 0 | 0 | 0 | 0 | 0 | 0 | 0 | 0 | 0 | 0 | 0 | 0 | 0 | 0 | 0 | 0 | 0 | 0 | 0 | 0 | 0 | 0 |
| 0 | 0 | 0 | 0 | 0 | 0 | 0 | 0 | 0 | 0 | 0 | 0 | 0 | 0 | 0 | 0 | 0 | 0 | 0 | 0 | 0 | 0 | ¢ |
| 0 | 0 | 0 | 0 |