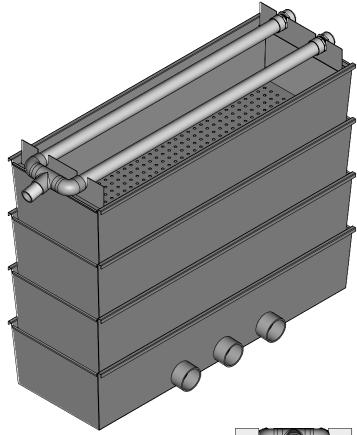

| 0 | 0 | 0 | 0 | 0 | 0 | C |
| 0 | 0 | 0 | 0 | 0 | 0 | 0 | 0 | 0 | 0 | 0 | 0 | 0 | 0 | 0 | 0 | 0 | 0 | 0 | 0 | 0 | 0 | C |
| 0 | 0 | 0 | 0 | 0 | 0 | 0 | 0 | 0 | 0 | 0 | 0 | 0 | 0 | 0 | 0 | 0 | 0 | 0 | 0 | 0 | 0 | C |
| 0 | 0 | 0 | 0 | 0 | 0 | 0 | 0 | 0 | 0 | 0 | 0 | 0 | 0 | 0 | 0 | 0 | 0 | 0 | 0 | 0 | 0 | C |
| 0 | 0 | 0 | 0 | 0 | 0 | 0 | 0 | 0 | 0 | 0 | 0 | 0 | 0 | 0 | 0 | 0 | 0 | 0 | 0 | 0 | 0 | C |
| 0 | 0 | 0 | 0 | 0 | 0 | 0 | 0 | 0 | 0 | 0 | 0 | 0 | 0 | 0 | 0 | 0 | 0 | 0 | 0 | 0 | 0 | ¢ |
| 0 | 0 | 0 | 0 | 0 | 0 | 0 | 0 | 0 | 0 | 0 | 0 | 0 | 0 | 0 | 0 | 0 | 0 | 0 | 0 | 0 | 0 | ¢ |
| 0 | 0 | 0 | 0 | 0 | 0 | 0 | 0 | 0 | 0 | 0 | 0 | 0 | 0 | 0 | 0 | 0 | 0 | 0 | 0 | 0 | 0 | C |
| 0 | 0 | 0 | 0 | 0 | 0 | 0 | 0 | 0 | 0 | 0 | 0 | 0 | 0 | 0 | 0 | 0 | 0 | 0 | 0 | 0 | 0 | С |