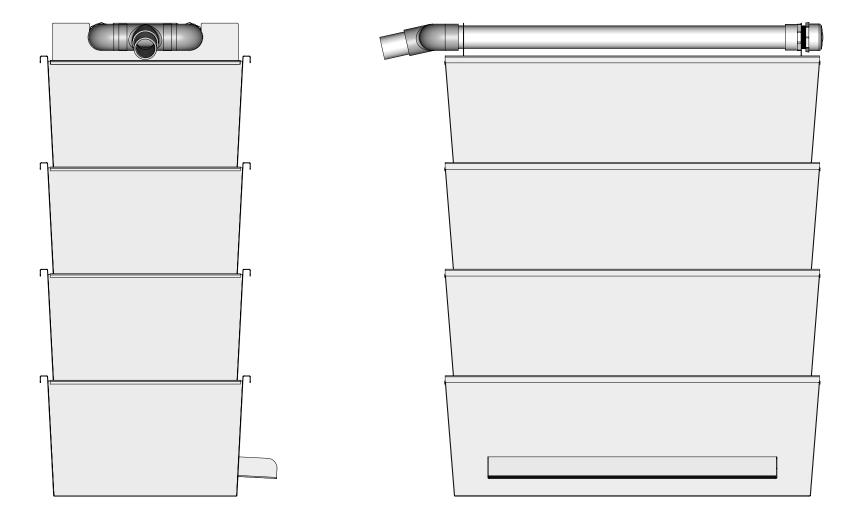

| 0 | 0 | 0 | 0 | 0 | 0 | 0 | 0 | 0 | 0 | 0 | 0 | 0 | 0 | 0 | 0 | 0 | 0 | 0 | 0 | 0 | 0 | ¢ |
|---|---|---|---|---|---|---|---|---|---|---|---|---|---|---|---|---|---|---|---|---|---|---|
| 0 | 0 | 0 | 0 | 0 | 0 | 0 | 0 | 0 | 0 | 0 | 0 | 0 | 0 | 0 | 0 | 0 | 0 | 0 | 0 | 0 | 0 | 1 |
| 0 | 0 | 0 | 0 | 0 | 0 | 0 | 0 | 0 | 0 | 0 | 0 | 0 | 0 | 0 | 0 | 0 | 0 | 0 | 0 | 0 | 0 | ¢ |
| 0 | 0 | 0 | 0 | 0 | 0 | 0 | 0 | 0 | 0 | 0 | 0 | 0 | 0 | 0 | 0 | 0 | 0 | 0 | 0 | 0 | 0 | ¢ |
| 0 | 0 | 0 | 0 | 0 | 0 | 0 | 0 | 0 | 0 | 0 | 0 | 0 | 0 | 0 | 0 | 0 | 0 | 0 | 0 | 0 | 0 | ¢ |
| 0 | 0 | 0 | 0 | 0 | 0 | 0 | 0 | 0 | 0 | 0 | 0 | 0 | 0 | 0 | 0 | 0 | 0 | 0 | 0 | 0 | 0 | 0 |
| 0 | 0 | 0 | 0 | 0 | 0 | 0 | 0 | 0 | 0 | 0 | 0 | 0 | 0 | 0 | 0 | 0 | 0 | 0 | 0 | 0 | 0 | ¢ |
| 0 | 0 | 0 | 0 | 0