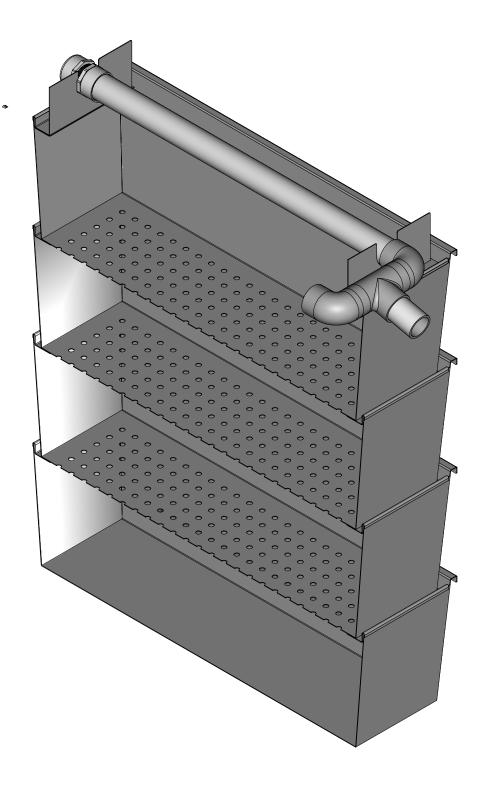

0 | 0 | 0 | 0 | 0 | 0 | 0 | 0 | 0 | C |
| 0 | 0 | 0 | 0 | 0 | 0 | 0 | 0 | 0 | 0 | 0 | 0 | 0 | 0 | 0 | 0 | 0 | 0 | 0 | 0 | 0 | 0 | C |
| 0 | 0 | 0 | 0 | 0 | 0 | 0 | 0 | 0 | 0 | 0 | 0 | 0 | 0 | 0 | 0 | 0 | 0 | 0 | 0 | 0 | 0 | C |
| 0 | 0 | 0 | 0 | 0 | 0 | 0 | 0 | 0 | 0 | 0 | 0 | 0 | 0 | 0 | 0 | 0 | 0 | 0 | 0 | 0 | 0 | C |
| 0 | 0 | 0 | 0 | 0 | 0 | 0 | 0 | 0 | 0 | 0 | 0 | 0 | 0 | 0 | 0 | 0 | 0 | 0 | 0 | 0 | 0 | C |
| 0 | 0 | 0 | 0 | 0 | 0 | 0 | 0 | 0 | 0 | 0 | 0 | 0 | 0 | 0 | 0 | 0 | 0 | 0 | 0 | 0 | 0 | ¢ |
| 0 | 0 | 0 | 0 | 0 | 0 | 0 | 0 | 0 | 0 | 0 | 0 | 0 | 0 | 0 | 0 | 0 | 0 | 0 | 0 | 0 | 0 | ¢ |
| 0 | 0 | 0 | 0 | 0 | 0 | 0 | 0 | 0 | 0 | 0 | 0 | 0 | 0 | 0 | 0 | 0 | 0 | 0 | 0 | 0 | 0 | C |
| 0 | 0 | 0 | 0 | 0 | 0 | 0 | 0 | 0 | 0 | 0 | 0 | 0 | 0 | 0 | 0 | 0 | 0 | 0 | 0 | 0 | 0 | С |