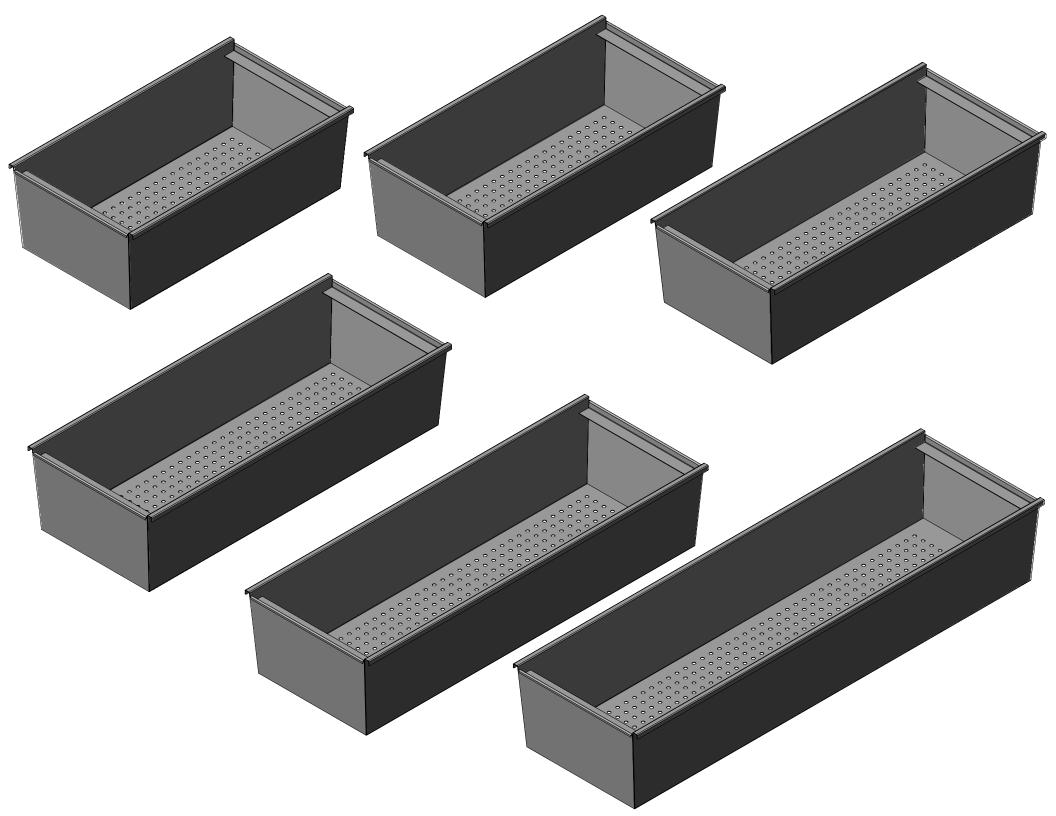

| 0 | 0 | 0 | 0 | 0 | 0 | ¢ |
| 0 | 0 | 0 | 0 | 0 | 0 | 0 | 0 | 0 | 0 | 0 | 0 | 0 | 0 | 0 | 0 | 0 | 0 | 0 | 0 | 0 | 0 | ¢ |
| 0 | 0 | 0 | 0 | 0 | 0 | 0 | 0 | 0 | 0 | 0 | 0 | 0 | 0 | 0 | 0 | 0 | 0 | 0 | 0 | 0 | 0 | ¢ |
| 0 | 0 | 0 | 0 | 0 | 0 | 0 | 0 | 0 | 0 | 0 | 0 | 0 | 0 | 0 | 0 | 0 | 0 | 0 | 0 | 0 | 0 | 0 |
| 0 | 0 | 0 | 0 | 0 | 0 | 0 | 0 | 0 | 0 | 0 | 0 | 0 | 0 | 0 | 0 | 0 | 0 | 0 | 0 | 0 | 0 | ¢ |
| 0 | 0 | 0 | 0 | 0 | 0 | 0 | 0 | 0 | 0 | 0 | 0 | 0 | 0 | 0 | 0 | 0 | 0 | 0 | 0 | 0 | 0 | ¢ |
| 0 | 0 | 0 | 0 | 0 | 0 | 0 | 0 | 0 | 0 | 0 | 0 | 0 | 0 | 0 | 0 | 0 | 0 | 0 | 0 | 0 | 0 | ( |
| 0 | 0 | 0 | 0 | 0 | 0 | 0 | 0 | 0 | 0 | 0 | 0 | 0 | 0 | 0 | 0 | 0 | 0 | 0 | 0 | 0 | 0 | C |
| 0 | 0 | 0 | 0 | 0 | 0 | 0 | 0 | 0 | 0 | 0 | 0 | 0 | 0 | 0 | 0 | 0 | 0 | 0 | 0 | 0 | 0 | ( |





















| 0 | 0 | 0 | 0 | 0 | 0 | 0 | 0 | 0 | 0 | 0 | 0 | 0 | 0 | 0 | 0 | 0 | 0 | 0 | 0 | 0 | 0 | C |
|---|---|---|---|---|---|---|---|---|---|---|---|---|---|---|---|---|---|---|---|---|---|---|
| 0 | 0 | 0 | 0 | 0 | 0 | 0 | 0 | 0 | 0 | 0 | 0 | 0 | 0 | 0 | 0 | 0 | 0 | 0 | 0 | 0 | 0 | ¢ |
| 0 | 0 | 0 | 0 | 0 | 0 | 0 | 0 | 0 | 0 | 0 | 0 | 0 | 0 | 0 | 0 | 0 | 0 | 0 | 0 | 0 | 0 | C |
| 0 | 0 | 0 | 0 | 0 | 0 | 0 | 0 | 0 | 0 | 0 | 0 | 0 | 0 | 0 | 0 | 0 | 0 | 0 | 0 | 0 | 0 | C |
| 0 | 0 | 0 | 0 | 0 | 0 | 0 | 0 | 0 | 0 | 0 | 0 | 0 | 0 | 0 | 0 | 0 | 0 | 0 | 0 | 0 | 0 | C |
| 0 | 0 | 0 | 0 | 0 | 0 | 0 | 0 | 0 | 0 | 0 | 0 | 0 | 0 | 0 | 0 | 0 | 0 | 0 | 0 | 0 | 0 | C |
| 0 | 0 | 0 | 0 | 0 | 0 | 0 | 0 | 0 | 0 | 0 | 0 | 0 | 0 | 0 | 0 | 0 | 0 | 0 | 0 | 0 | 0 | C |
| 0 | 0 | 0 | 0 | 0 | 0 | 0 | 0 | 0 | 0 | 0