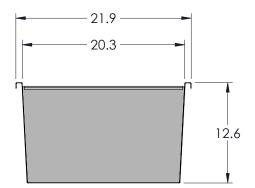

| 0 | 0 | 0 | 0 | 0 | 0 | 0 | 0 | 0 | 0 | ¢ |
| 0 | 0 | 0 | 0 | 0 | 0 | 0 | 0 | 0 | 0 | 0 | 0 | 0 | 0 | 0 | 0 | 0 | 0 | 0 | 0 | 0 | 0 | ¢ |
| 0 | 0 | 0 | 0 | 0 | 0 | 0 | 0 | 0 | 0 | 0 | 0 | 0 | 0 | 0 | 0 | 0 | 0 | 0 | 0 | 0 | 0 | ¢ |
| 0 | 0 | 0 | 0 | 0 | 0 | 0 | 0 | 0 | 0 | 0 | 0 | 0 | 0 | 0 | 0 | 0 | 0 | 0 | 0 | 0 | 0 | 0 |
| 0 | 0 | 0 | 0 | 0 | 0 | 0 | 0 | 0 | 0 | 0 | 0 | 0 | 0 | 0 | 0 | 0 | 0 | 0 | 0 | 0 | 0 | ¢ |
| 0 | 0 | 0 | 0 | 0 | 0 | 0 | 0 | 0 | 0 | 0 | 0 | 0 | 0 | 0 | 0 | 0 | 0 | 0 | 0 | 0 | 0 | ¢ |
| 0 | 0 | 0 | 0 | 0 | 0 | 0 | 0 | 0 | 0 | 0 | 0 | 0 | 0 | 0 | 0 | 0 | 0 | 0 | 0 | 0 | 0 | ( |
| 0 | 0 | 0 | 0 | 0 | 0 | 0 | 0 | 0 | 0 | 0 | 0 | 0 | 0 | 0 | 0 | 0 | 0 | 0 | 0 | 0 | 0 | C |
| 0 | 0 | 0 | 0 | 0 | 0 | 0 | 0 | 0 | 0 | 0 | 0 | 0 | 0 | 0 | 0 | 0 | 0 | 0 | 0 | 0 | 0 | ( |





















| 0 | 0 | 0 | 0 | 0 | 0 | 0 | 0 | 0 | 0 | 0 | 0 | 0 | 0 | 0 | 0 | 0 | 0 | 0 | 0 | 0 | 0 | C |
|---|---|---|---|---|---|---|---|---|---|---|---|---|---|---|---|---|---|---|---|---|---|---|
| 0 | 0 | 0 | 0 | 0 | 0 | 0 | 0 | 0 | 0 | 0 | 0 | 0 | 0 | 0 | 0 | 0 | 0 | 0 | 0 | 0 | 0 | ¢ |
| 0 | 0 | 0 | 0 | 0 | 0 | 0 | 0 | 0 | 0 | 0 | 0 | 0 | 0 | 0 | 0 | 0 | 0 | 0 | 0 | 0 | 0 | C |
| 0 | 0 | 0 | 0 | 0 | 0 | 0 | 0 | 0 | 0 | 0 | 0 | 0 | 0 | 0 | 0 | 0 | 0 | 0 | 0 | 0 | 0 | C |
| 0 | 0 | 0 | 0 | 0 | 0 | 0 | 0 | 0 | 0 | 0 | 0 | 0 | 0 | 0 | 0 | 0 | 0 | 0 | 0 | 0 | 0 | C |
| 0 | 0 | 0 | 0 | 0 | 0 | 0 | 0 | 0 | 0 | 0 | 0 | 0 | 0 | 0 | 0 | 0 | 0 | 0 | 0 | 0 | 0 | C |
| 0 | 0 | 0 | 0 | 0 | 0 | 0 | 0 | 0 | 0 | 0 | 0 | 0 | 0 | 0 | 0 | 0 | 0 | 0 | 0 | 0 | 0 | C |
| 0 | 0 | 0 | 0 | 0 | 0 | 0