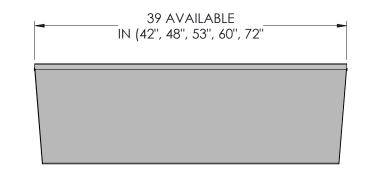

0 | 0 | 0 | 0 | 0 | 0 | 0 | 0 | 0 | 0 | ¢ |
| 0 | 0 | 0 | 0 | 0 | 0 | 0 | 0 | 0 | 0 | 0 | 0 | 0 | 0 | 0 | 0 | 0 | 0 | 0 | 0 | 0 | 0 | ¢ |
| 0 | 0 | 0 | 0 | 0 | 0 | 0 | 0 | 0 | 0 | 0 | 0 | 0 | 0 | 0 | 0 | 0 | 0 | 0 | 0 | 0 | 0 | ¢ |
| 0 | 0 | 0 | 0 | 0 | 0 | 0 | 0 | 0 | 0 | 0 | 0 | 0 | 0 | 0 | 0 | 0 | 0 | 0 | 0 | 0 | 0 | 0 |
| 0 | 0 | 0 | 0 | 0 | 0 | 0 | 0 | 0 | 0 | 0 | 0 | 0 | 0 | 0 | 0 | 0 | 0 | 0 | 0 | 0 | 0 | ¢ |
| 0 | 0 | 0 | 0 | 0 | 0 | 0 | 0 | 0 | 0 | 0 | 0 | 0 | 0 | 0 | 0 | 0 | 0 | 0 | 0 | 0 | 0 | ¢ |
| 0 | 0 | 0 | 0 | 0 | 0 | 0 | 0 | 0 | 0 | 0 | 0 | 0 | 0 | 0 | 0 | 0 | 0 | 0 | 0 | 0 | 0 | ( |
| 0 | 0 | 0 | 0 | 0 | 0 | 0 | 0 | 0 | 0 | 0 | 0 | 0 | 0 | 0 | 0 | 0 | 0 | 0 | 0 | 0 | 0 | C |
| 0 | 0 | 0 | 0 | 0 | 0 | 0 | 0 | 0 | 0 | 0 | 0 | 0 | 0 | 0 | 0 | 0 | 0 | 0 | 0 | 0 | 0 | ( |





















| 0 | 0 | 0 | 0 | 0 | 0 | 0 | 0 | 0 | 0 | 0 | 0 | 0 | 0 | 0 | 0 | 0 | 0 | 0 | 0 | 0 | 0 | C |
|---|---|---|---|---|---|---|---|---|---|---|---|---|---|---|---|---|---|---|---|---|---|---|
| 0 | 0 | 0 | 0 | 0 | 0 | 0 | 0 | 0 | 0 | 0 | 0 | 0 | 0 | 0 | 0 | 0 | 0 | 0 | 0 | 0 | 0 | ¢ |
| 0 | 0 | 0 | 0 | 0 | 0 | 0 | 0 | 0 | 0 | 0 | 0 | 0 | 0 | 0 | 0 | 0 | 0 | 0 | 0 | 0 | 0 | C |
| 0 | 0 | 0 | 0 | 0 | 0 | 0 | 0 | 0 | 0 | 0 | 0 | 0 | 0 | 0 | 0 | 0 | 0 | 0 | 0 | 0 | 0 | C |
| 0 | 0 | 0 | 0 | 0 | 0 | 0 | 0 | 0 | 0 | 0 | 0 | 0 | 0 | 0 | 0 | 0 | 0 | 0 | 0 | 0 | 0 | C |
| 0 | 0 | 0 | 0 | 0 | 0 | 0 | 0 | 0 | 0 | 0 | 0 | 0 | 0 | 0 | 0 | 0 | 0 | 0 | 0 | 0 | 0 | C |
| 0 | 0 | 0 | 0 | 0 | 0 | 0 | 0 | 0 | 0 | 0 | 0 | 0 | 0 | 0 | 0 | 0 | 0 | 0 | 0 | 0 | 0 | C |
| 0 | 0 | 0 | 0 | 0 | 0 | 0 |