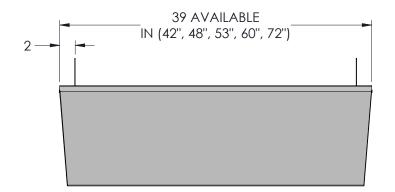

0 | 0 | 0 | 0 | 0 | 0 | 0 | 0 | 0 | 0 | C |
| 0 | 0 | 0 | 0 | 0 | 0 | 0 | 0 | 0 | 0 | 0 | 0 | 0 | 0 | 0 | 0 | 0 | 0 | 0 | 0 | 0 | 0 | C |
| 0 | 0 | 0 | 0 | 0 | 0 | 0 | 0 | 0 | 0 | 0 | 0 | 0 | 0 | 0 | 0 | 0 | 0 | 0 | 0 | 0 | 0 | C |
| 0 | 0 | 0 | 0 | 0 | 0 | 0 | 0 | 0 | 0 | 0 | 0 | 0 | 0 | 0 | 0 | 0 | 0 | 0 | 0 | 0 | 0 | C |
| 0 | 0 | 0 | 0 | 0 | 0 | 0 | 0 | 0 | 0 | 0 | 0 | 0 | 0 | 0 | 0 | 0 | 0 | 0 | 0 | 0 | 0 | C |
| 0 | 0 | 0 | 0 | 0 | 0 | 0 | 0 | 0 | 0 | 0 | 0 | 0 | 0 | 0 | 0 | 0 | 0 | 0 | 0 | 0 | 0 | ¢ |
| 0 | 0 | 0 | 0 | 0 | 0 | 0 | 0 | 0 | 0 | 0 | 0 | 0 | 0 | 0 | 0 | 0 | 0 | 0 | 0 | 0 | 0 | ¢ |
| 0 | 0 | 0 | 0 | 0 | 0 | 0 | 0 | 0 | 0 | 0 | 0 | 0 | 0 | 0 | 0 | 0 | 0 | 0 | 0 | 0 | 0 | C |
| 0 | 0 | 0 | 0 | 0 | 0 | 0 | 0 | 0 | 0 | 0 | 0 | 0 | 0 | 0 | 0 | 0 | 0 | 0 | 0 | 0 | 0 | С |