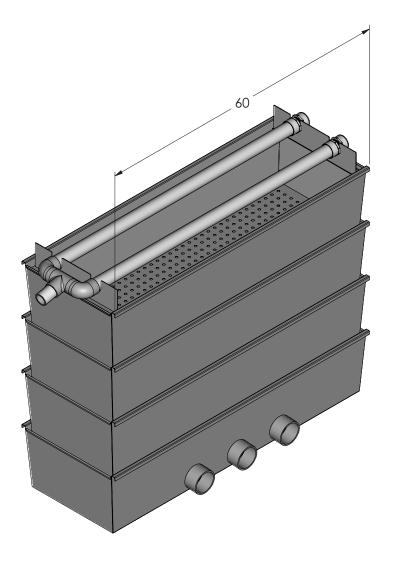

| 0 | 0 | 0 | 0 | 0 | 0 | 0 | C |
| 0 | 0 | 0 | 0 | 0 | 0 | 0 | 0 | 0 | 0 | 0 | 0 | 0 | 0 | 0 | 0 | 0 | 0 | 0 | 0 | 0 | 0 | C |
| 0 | 0 | 0 | 0 | 0 | 0 | 0 | 0 | 0 | 0 | 0 | 0 | 0 | 0 | 0 | 0 | 0 | 0 | 0 | 0 | 0 | 0 | C |
| 0 | 0 | 0 | 0 | 0 | 0 | 0 | 0 | 0 | 0 | 0 | 0 | 0 | 0 | 0 | 0 | 0 | 0 | 0 | 0 | 0 | 0 | C |
| 0 | 0 | 0 | 0 | 0 | 0 | 0 | 0 | 0 | 0 | 0 | 0 | 0 | 0 | 0 | 0 | 0 | 0 | 0 | 0 | 0 | 0 | C |
| 0 | 0 | 0 | 0 | 0 | 0 | 0 | 0 | 0 | 0 | 0 | 0 | 0 | 0 | 0 | 0 | 0 | 0 | 0 | 0 | 0 | 0 | ¢ |
| 0 | 0 | 0 | 0 | 0 | 0 | 0 | 0 | 0 | 0 | 0 | 0 | 0 | 0 | 0 | 0 | 0 | 0 | 0 | 0 | 0 | 0 | ¢ |
| 0 | 0 | 0 | 0 | 0 | 0 | 0 | 0 | 0 | 0 | 0 | 0 | 0 | 0 | 0 | 0 | 0 | 0 | 0 | 0 | 0 | 0 | C |
| 0 | 0 | 0 | 0 | 0 | 0 | 0 | 0 | 0 | 0 | 0 | 0 | 0 | 0 | 0 | 0 | 0 | 0 | 0 | 0 | 0 | 0 | С |