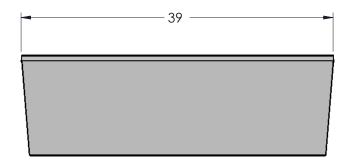

| 0 | 0 | 0 | 0 | 0 | 0 | 0 | 0 | 0 | ¢ |
| 0 | 0 | 0 | 0 | 0 | 0 | 0 | 0 | 0 | 0 | 0 | 0 | 0 | 0 | 0 | 0 | 0 | 0 | 0 | 0 | 0 | 0 | ¢ |
| 0 | 0 | 0 | 0 | 0 | 0 | 0 | 0 | 0 | 0 | 0 | 0 | 0 | 0 | 0 | 0 | 0 | 0 | 0 | 0 | 0 | 0 | ¢ |
| 0 | 0 | 0 | 0 | 0 | 0 | 0 | 0 | 0 | 0 | 0 | 0 | 0 | 0 | 0 | 0 | 0 | 0 | 0 | 0 | 0 | 0 | 0 |
| 0 | 0 | 0 | 0 | 0 | 0 | 0 | 0 | 0 | 0 | 0 | 0 | 0 | 0 | 0 | 0 | 0 | 0 | 0 | 0 | 0 | 0 | ¢ |
| 0 | 0 | 0 | 0 | 0 | 0 | 0 | 0 | 0 | 0 | 0 | 0 | 0 | 0 | 0 | 0 | 0 | 0 | 0 | 0 | 0 | 0 | ¢ |
| 0 | 0 | 0 | 0 | 0 | 0 | 0 | 0 | 0 | 0 | 0 | 0 | 0 | 0 | 0 | 0 | 0 | 0 | 0 | 0 | 0 | 0 | ( |
| 0 | 0 | 0 | 0 | 0 | 0 | 0 | 0 | 0 | 0 | 0 | 0 | 0 | 0 | 0 | 0 | 0 | 0 | 0 | 0 | 0 | 0 | C |
| 0 | 0 | 0 | 0 | 0 | 0 | 0 | 0 | 0 | 0 | 0 | 0 | 0 | 0 | 0 | 0 | 0 | 0 | 0 | 0 | 0 | 0 | ( |





















| 0 | 0 | 0 | 0 | 0 | 0 | 0 | 0 | 0 | 0 | 0 | 0 | 0 | 0 | 0 | 0 | 0 | 0 | 0 | 0 | 0 | 0 | C |
|---|---|---|---|---|---|---|---|---|---|---|---|---|---|---|---|---|---|---|---|---|---|---|
| 0 | 0 | 0 | 0 | 0 | 0 | 0 | 0 | 0 | 0 | 0 | 0 | 0 | 0 | 0 | 0 | 0 | 0 | 0 | 0 | 0 | 0 | ¢ |
| 0 | 0 | 0 | 0 | 0 | 0 | 0 | 0 | 0 | 0 | 0 | 0 | 0 | 0 | 0 | 0 | 0 | 0 | 0 | 0 | 0 | 0 | C |
| 0 | 0 | 0 | 0 | 0 | 0 | 0 | 0 | 0 | 0 | 0 | 0 | 0 | 0 | 0 | 0 | 0 | 0 | 0 | 0 | 0 | 0 | C |
| 0 | 0 | 0 | 0 | 0 | 0 | 0 | 0 | 0 | 0 | 0 | 0 | 0 | 0 | 0 | 0 | 0 | 0 | 0 | 0 | 0 | 0 | C |
| 0 | 0 | 0 | 0 | 0 | 0 | 0 | 0 | 0 | 0 | 0 | 0 | 0 | 0 | 0 | 0 | 0 | 0 | 0 | 0 | 0 | 0 | C |
| 0 | 0 | 0 | 0 | 0 | 0 | 0 | 0 | 0 | 0 | 0 | 0 | 0 | 0 | 0 | 0 | 0 | 0 | 0 | 0 | 0 | 0 | C |
| 0 | 0 | 0 | 0 | 0 | 0 | 0 | 0