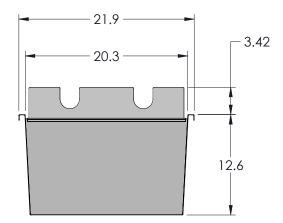

| 0 | 0 | 0 | 0 | 0 | 0 | 0 | 0 | 0 | 0 | C |
| 0 | 0 | 0 | 0 | 0 | 0 | 0 | 0 | 0 | 0 | 0 | 0 | 0 | 0 | 0 | 0 | 0 | 0 | 0 | 0 | 0 | 0 | C |
| 0 | 0 | 0 | 0 | 0 | 0 | 0 | 0 | 0 | 0 | 0 | 0 | 0 | 0 | 0 | 0 | 0 | 0 | 0 | 0 | 0 | 0 | C |
| 0 | 0 | 0 | 0 | 0 | 0 | 0 | 0 | 0 | 0 | 0 | 0 | 0 | 0 | 0 | 0 | 0 | 0 | 0 | 0 | 0 | 0 | C |
| 0 | 0 | 0 | 0 | 0 | 0 | 0 | 0 | 0 | 0 | 0 | 0 | 0 | 0 | 0 | 0 | 0 | 0 | 0 | 0 | 0 | 0 | C |
| 0 | 0 | 0 | 0 | 0 | 0 | 0 | 0 | 0 | 0 | 0 | 0 | 0 | 0 | 0 | 0 | 0 | 0 | 0 | 0 | 0 | 0 | ¢ |
| 0 | 0 | 0 | 0 | 0 | 0 | 0 | 0 | 0 | 0 | 0 | 0 | 0 | 0 | 0 | 0 | 0 | 0 | 0 | 0 | 0 | 0 | ¢ |
| 0 | 0 | 0 | 0 | 0 | 0 | 0 | 0 | 0 | 0 | 0 | 0 | 0 | 0 | 0 | 0 | 0 | 0 | 0 | 0 | 0 | 0 | C |
| 0 | 0 | 0 | 0 | 0 | 0 | 0 | 0 | 0 | 0 | 0 | 0 | 0 | 0 | 0 | 0 | 0 | 0 | 0 | 0 | 0 | 0 | С |