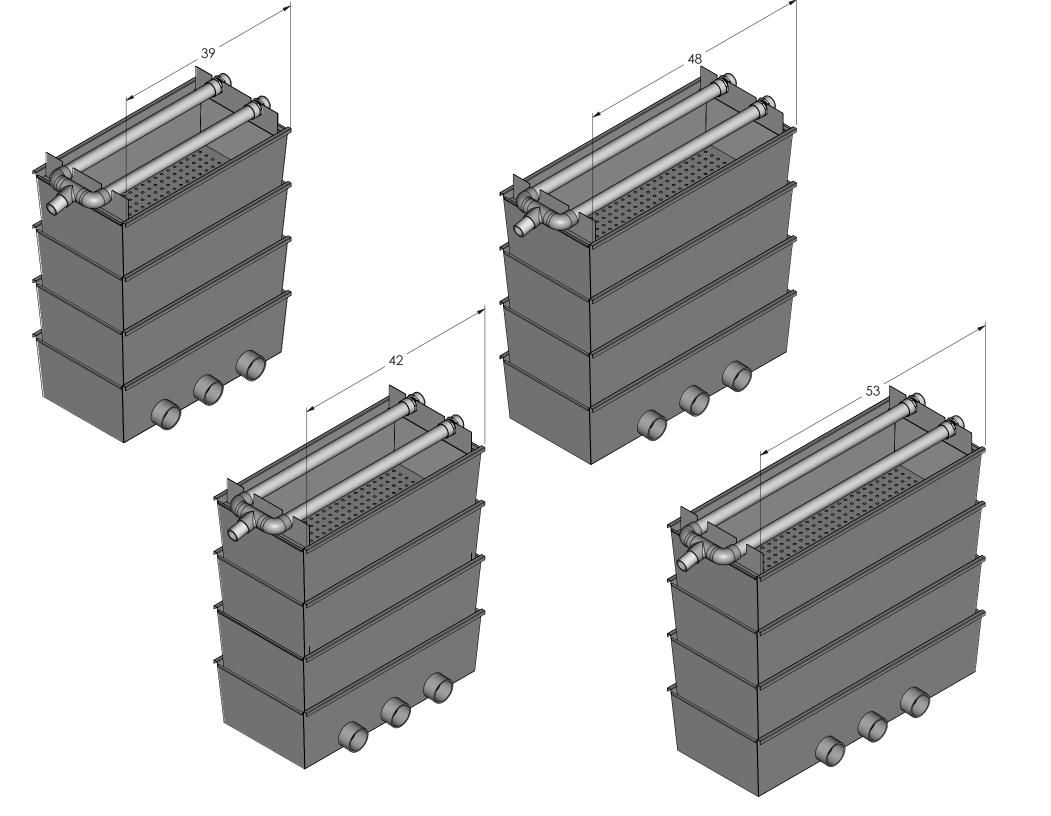

0 | 0 | 0 | 0 | 0 | 0 | 0 | 0 | C |
| 0 | 0 | 0 | 0 | 0 | 0 | 0 | 0 | 0 | 0 | 0 | 0 | 0 | 0 | 0 | 0 | 0 | 0 | 0 | 0 | 0 | 0 | C |
| 0 | 0 | 0 | 0 | 0 | 0 | 0 | 0 | 0 | 0 | 0 | 0 | 0 | 0 | 0 | 0 | 0 | 0 | 0 | 0 | 0 | 0 | C |
| 0 | 0 | 0 | 0 | 0 | 0 | 0 | 0 | 0 | 0 | 0 | 0 | 0 | 0 | 0 | 0 | 0 | 0 | 0 | 0 | 0 | 0 | C |
| 0 | 0 | 0 | 0 | 0 | 0 | 0 | 0 | 0 | 0 | 0 | 0 | 0 | 0 | 0 | 0 | 0 | 0 | 0 | 0 | 0 | 0 | C |
| 0 | 0 | 0 | 0 | 0 | 0 | 0 | 0 | 0 | 0 | 0 | 0 | 0 | 0 | 0 | 0 | 0 | 0 | 0 | 0 | 0 | 0 | ¢ |
| 0 | 0 | 0 | 0 | 0 | 0 | 0 | 0 | 0 | 0 | 0 | 0 | 0 | 0 | 0 | 0 | 0 | 0 | 0 | 0 | 0 | 0 | ¢ |
| 0 | 0 | 0 | 0 | 0 | 0 | 0 | 0 | 0 | 0 | 0 | 0 | 0 | 0 | 0 | 0 | 0 | 0 | 0 | 0 | 0 | 0 | C |
| 0 | 0 | 0 | 0 | 0 | 0 | 0 | 0 | 0 | 0 | 0 | 0 | 0 | 0 | 0 | 0 | 0 | 0 | 0 | 0 | 0 | 0 | С |