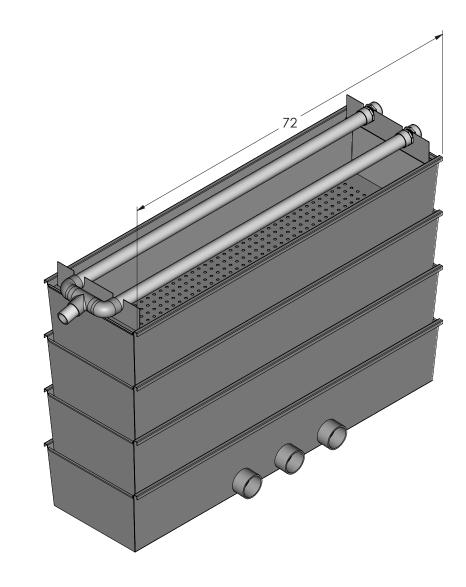

0 | 0 | 0 | 0 | 0 | 0 | 0 | C |
| 0 | 0 | 0 | 0 | 0 | 0 | 0 | 0 | 0 | 0 | 0 | 0 | 0 | 0 | 0 | 0 | 0 | 0 | 0 | 0 | 0 | 0 | C |
| 0 | 0 | 0 | 0 | 0 | 0 | 0 | 0 | 0 | 0 | 0 | 0 | 0 | 0 | 0 | 0 | 0 | 0 | 0 | 0 | 0 | 0 | C |
| 0 | 0 | 0 | 0 | 0 | 0 | 0 | 0 | 0 | 0 | 0 | 0 | 0 | 0 | 0 | 0 | 0 | 0 | 0 | 0 | 0 | 0 | C |
| 0 | 0 | 0 | 0 | 0 | 0 | 0 | 0 | 0 | 0 | 0 | 0 | 0 | 0 | 0 | 0 | 0 | 0 | 0 | 0 | 0 | 0 | C |
| 0 | 0 | 0 | 0 | 0 | 0 | 0 | 0 | 0 | 0 | 0 | 0 | 0 | 0 | 0 | 0 | 0 | 0 | 0 | 0 | 0 | 0 | ¢ |
| 0 | 0 | 0 | 0 | 0 | 0 | 0 | 0 | 0 | 0 | 0 | 0 | 0 | 0 | 0 | 0 | 0 | 0 | 0 | 0 | 0 | 0 | ¢ |
| 0 | 0 | 0 | 0 | 0 | 0 | 0 | 0 | 0 | 0 | 0 | 0 | 0 | 0 | 0 | 0 | 0 | 0 | 0 | 0 | 0 | 0 | C |
| 0 | 0 | 0 | 0 | 0 | 0 | 0 | 0 | 0 | 0 | 0 | 0 | 0 | 0 | 0 | 0 | 0 | 0 | 0 | 0 | 0 | 0 | С |