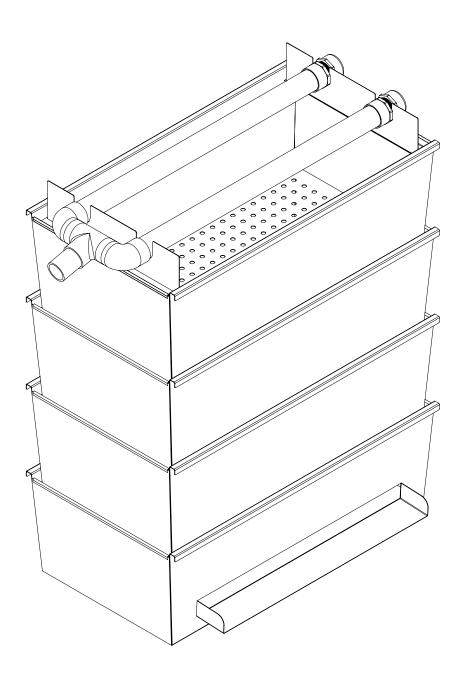

| 0 | 0 | 0 | 0 | 0 | 0 | 0 | 0 | 0 | 0 | 0 | 0 | 0 | 0 | 0 | 0 | 0 | 0 | 0 | 0 | 0 | 0 | ¢ |
|---|---|---|---|---|---|---|---|---|---|---|---|---|---|---|---|---|---|---|---|---|---|---|
| 0 | 0 | 0 | 0 | 0 | 0 | 0 | 0 | 0 | 0 | 0 | 0 | 0 | 0 | 0 | 0 | 0 | 0 | 0 | 0 | 0 | 0 | 1 |
| 0 | 0 | 0 | 0 | 0 | 0 | 0 | 0 | 0 | 0 | 0 | 0 | 0 | 0 | 0 | 0 | 0 | 0 | 0 | 0 | 0 | 0 | ¢ |
| 0 | 0 | 0 | 0 | 0 | 0 | 0 | 0 | 0 | 0 | 0 | 0 | 0 | 0 | 0 | 0 | 0 | 0 | 0 | 0 | 0 | 0 | ¢ |
| 0 | 0 | 0 | 0 | 0 | 0 | 0 | 0 | 0 | 0 | 0 | 0 | 0 | 0 | 0 | 0 | 0 | 0 | 0 | 0 | 0 | 0 | ¢ |
| 0 | 0 | 0 | 0 | 0 | 0 | 0 | 0 | 0 | 0 | 0 | 0 | 0 | 0 | 0 | 0 | 0 | 0 | 0 | 0 | 0 | 0 | 0 |
| 0 | 0 | 0 | 0 | 0 | 0 | 0 | 0 | 0 | 0 | 0 | 0 | 0 | 0 | 0 | 0 | 0 | 0 | 0 | 0 | 0 | 0 | ¢ |
| 0 | 0 | 0 |