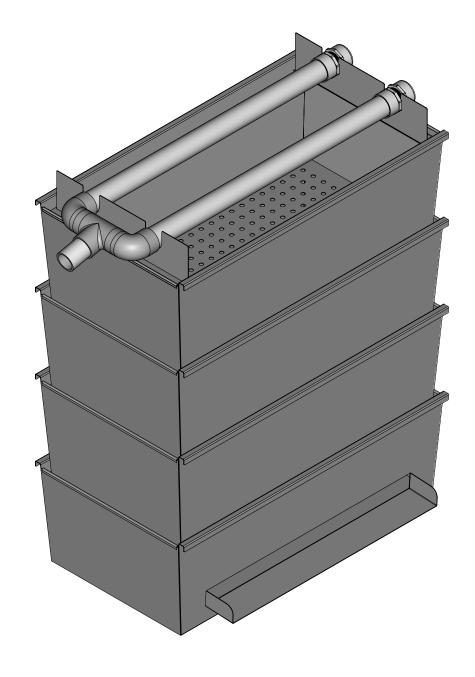

| 0 | 0 | 0 | 0 | 0 | 0 | 0 | 0 | 0 | 0 | 0 | 0 | 0 | 0 | 0 | 0 | 0 | 0 | 0 | 0 | 0 | 0 | ¢ |
|---|---|---|---|---|---|---|---|---|---|---|---|---|---|---|---|---|---|---|---|---|---|---|
| 0 | 0 | 0 | 0 | 0 | 0 | 0 | 0 | 0 | 0 | 0 | 0 | 0 | 0 | 0 | 0 | 0 | 0 | 0 | 0 | 0 | 0 | 1 |
| 0 | 0 | 0 | 0 | 0 | 0 | 0 | 0 | 0 | 0 | 0 | 0 | 0 | 0 | 0 | 0 | 0 | 0 | 0 | 0 | 0 | 0 | ¢ |
| 0 | 0 | 0 | 0 | 0 | 0 | 0 | 0 | 0 | 0 | 0 | 0 | 0 | 0 | 0 | 0 | 0 | 0 | 0 | 0 | 0 | 0 | ¢ |
| 0 | 0 | 0 | 0 | 0 | 0 | 0 | 0 | 0 | 0 | 0 | 0 | 0 | 0 | 0 | 0 | 0 | 0 | 0 | 0 | 0 | 0 | ¢ |
| 0 | 0 | 0 | 0 | 0 | 0 | 0 | 0 | 0 | 0 | 0 | 0 | 0 | 0 | 0 | 0 | 0 | 0 | 0 | 0 | 0 | 0 | 0 |
| 0 | 0 | 0 | 0 | 0 | 0 | 0 | 0 | 0 | 0 | 0 | 0 | 0 | 0 | 0 | 0 | 0 | 0 | 0 | 0 | 0 | 0 | ¢ |
| 0 | 0 | 0 | 0