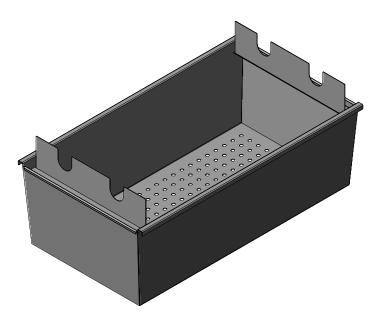

0 | 0 | 0 | 0 | 0 | 0 | ¢ |
| 0 | 0 | 0 | 0 | 0 | 0 | 0 | 0 | 0 | 0 | 0 | 0 | 0 | 0 | 0 | 0 | 0 | 0 | 0 | 0 | 0 | 0 | ¢ |
| 0 | 0 | 0 | 0 | 0 | 0 | 0 | 0 | 0 | 0 | 0 | 0 | 0 | 0 | 0 | 0 | 0 | 0 | 0 | 0 | 0 | 0 | ¢ |
| 0 | 0 | 0 | 0 | 0 | 0 | 0 | 0 | 0 | 0 | 0 | 0 | 0 | 0 | 0 | 0 | 0 | 0 | 0 | 0 | 0 | 0 | 0 |
| 0 | 0 | 0 | 0 | 0 | 0 | 0 | 0 | 0 | 0 | 0 | 0 | 0 | 0 | 0 | 0 | 0 | 0 | 0 | 0 | 0 | 0 | ¢ |
| 0 | 0 | 0 | 0 | 0 | 0 | 0 | 0 | 0 | 0 | 0 | 0 | 0 | 0 | 0 | 0 | 0 | 0 | 0 | 0 | 0 | 0 | ¢ |
| 0 | 0 | 0 | 0 | 0 | 0 | 0 | 0 | 0 | 0 | 0 | 0 | 0 | 0 | 0 | 0 | 0 | 0 | 0 | 0 | 0 | 0 | ( |
| 0 | 0 | 0 | 0 | 0 | 0 | 0 | 0 | 0 | 0 | 0 | 0 | 0 | 0 | 0 | 0 | 0 | 0 | 0 | 0 | 0 | 0 | C |
| 0 | 0 | 0 | 0 | 0 | 0 | 0 | 0 | 0 | 0 | 0 | 0 | 0 | 0 | 0 | 0 | 0 | 0 | 0 | 0 | 0 | 0 | ( |





















| 0 | 0 | 0 | 0 | 0 | 0 | 0 | 0 | 0 | 0 | 0 | 0 | 0 | 0 | 0 | 0 | 0 | 0 | 0 | 0 | 0 | 0 | C |
|---|---|---|---|---|---|---|---|---|---|---|---|---|---|---|---|---|---|---|---|---|---|---|
| 0 | 0 | 0 | 0 | 0 | 0 | 0 | 0 | 0 | 0 | 0 | 0 | 0 | 0 | 0 | 0 | 0 | 0 | 0 | 0 | 0 | 0 | ¢ |
| 0 | 0 | 0 | 0 | 0 | 0 | 0 | 0 | 0 | 0 | 0 | 0 | 0 | 0 | 0 | 0 | 0 | 0 | 0 | 0 | 0 | 0 | C |
| 0 | 0 | 0 | 0 | 0 | 0 | 0 | 0 | 0 | 0 | 0 | 0 | 0 | 0 | 0 | 0 | 0 | 0 | 0 | 0 | 0 | 0 | C |
| 0 | 0 | 0 | 0 | 0 | 0 | 0 | 0 | 0 | 0 | 0 | 0 | 0 | 0 | 0 | 0 | 0 | 0 | 0 | 0 | 0 | 0 | C |
| 0 | 0 | 0 | 0 | 0 | 0 | 0 | 0 | 0 | 0 | 0 | 0 | 0 | 0 | 0 | 0 | 0 | 0 | 0 | 0 | 0 | 0 | C |
| 0 | 0 | 0 | 0 | 0 | 0 | 0 | 0 | 0 | 0 | 0 | 0 | 0 | 0 | 0 | 0 | 0 | 0 | 0 | 0 | 0 | 0 | C |
| 0 | 0 | 0 | 0 | 0 | 0 | 0 | 0 | 0 | 0 | 0 |