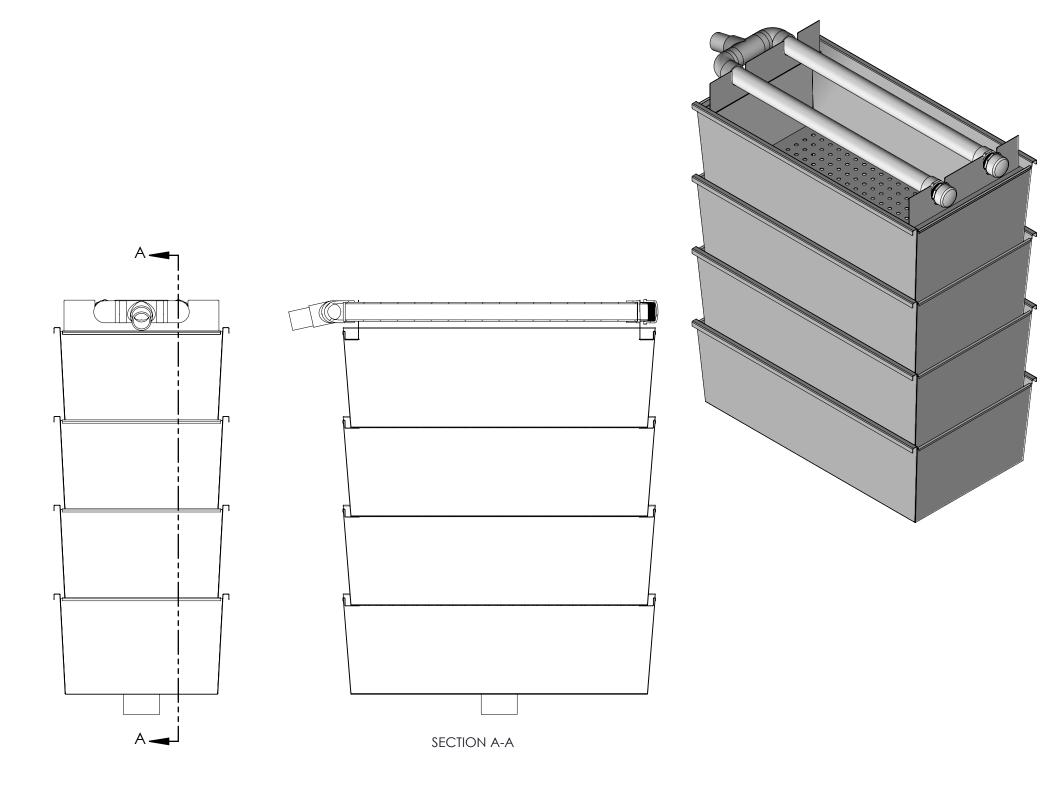

| 0 | 0 | 0 | 0 | 0 | 0 | 0 | 0 | 0 | C |
| 0 | 0 | 0 | 0 | 0 | 0 | 0 | 0 | 0 | 0 | 0 | 0 | 0 | 0 | 0 | 0 | 0 | 0 | 0 | 0 | 0 | 0 | C |
| 0 | 0 | 0 | 0 | 0 | 0 | 0 | 0 | 0 | 0 | 0 | 0 | 0 | 0 | 0 | 0 | 0 | 0 | 0 | 0 | 0 | 0 | C |
| 0 | 0 | 0 | 0 | 0 | 0 | 0 | 0 | 0 | 0 | 0 | 0 | 0 | 0 | 0 | 0 | 0 | 0 | 0 | 0 | 0 | 0 | C |
| 0 | 0 | 0 | 0 | 0 | 0 | 0 | 0 | 0 | 0 | 0 | 0 | 0 | 0 | 0 | 0 | 0 | 0 | 0 | 0 | 0 | 0 | C |
| 0 | 0 | 0 | 0 | 0 | 0 | 0 | 0 | 0 | 0 | 0 | 0 | 0 | 0 | 0 | 0 | 0 | 0 | 0 | 0 | 0 | 0 | ¢ |
| 0 | 0 | 0 | 0 | 0 | 0 | 0 | 0 | 0 | 0 | 0 | 0 | 0 | 0 | 0 | 0 | 0 | 0 | 0 | 0 | 0 | 0 | ¢ |
| 0 | 0 | 0 | 0 | 0 | 0 | 0 | 0 | 0 | 0 | 0 | 0 | 0 | 0 | 0 | 0 | 0 | 0 | 0 | 0 | 0 | 0 | C |
| 0 | 0 | 0 | 0 | 0 | 0 | 0 | 0 | 0 | 0 | 0 | 0 | 0 | 0 | 0 | 0 | 0 | 0 | 0 | 0 | 0 | 0 | С |